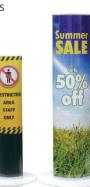

## **Quick Change Totem Display Units**

With a high gloss finish and easy assembly from flat, these totem display units can be quickly installed and produce stunning double sided print visibility.

| Part No.  |         | Paper size            |
|-----------|---------|-----------------------|
| 003R98880 | 83409   | 297 x 210mm (A4)      |
| 003R95083 | 83802   | 420 x 297mm (A3)      |
| 003R95084 | 83800   | 660 x 364mm (iGen)    |
| 003R95085 | 83801   | 900 x 210mm           |
| 003R95086 | 83803   | 1200 x 297mm          |
| 003R95087 | 83804   | 1600 x 495mm          |
| 003R      | Ref TBC | 1200 x 297mm (square) |