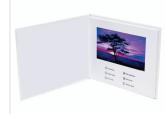

## **Ref TBC**

003R96027

7" 2gb tablet screen in white board cover (slipcase extra)