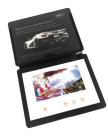

## 554781 003R96022

7" 256gb tablet screen in grey **PVC** cover (includes slipcase)

Digibook